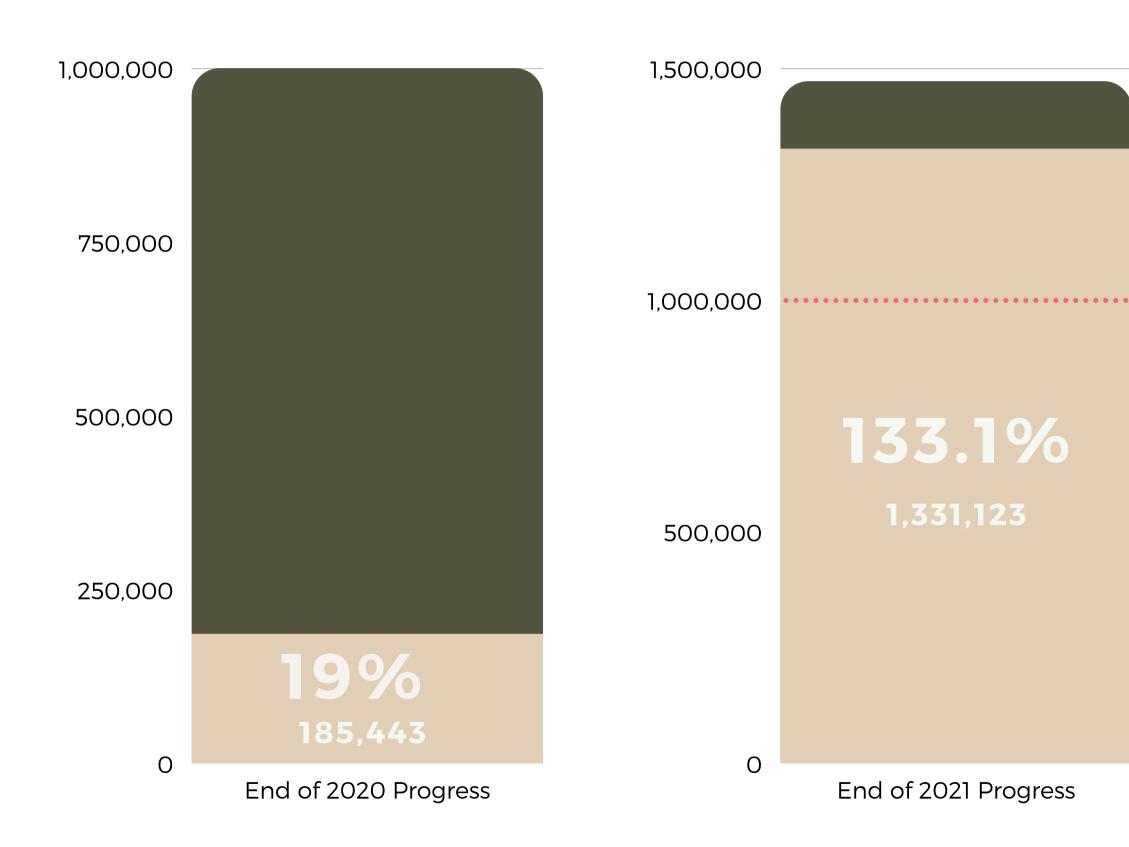

## 2021 **Impact Recap**

Total Impact In 2020 we reached 170,226 people. In 2021 we reached 1,145,680 people.

#### **1 MILLION PEOPLE BY THE END OF 2024**

ŵ